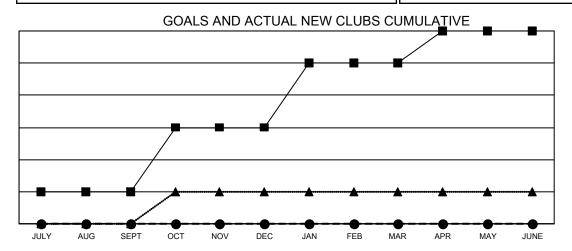

## GAT MONTHLY MEMBERSHIP PROGRESS REPORT

Multiple District 6

LOCATION: COLORADO

Results as of: 12/31/2022

|               | Club          | os          |               |              |                       |
|---------------|---------------|-------------|---------------|--------------|-----------------------|
|               | RESULTS FOR   | R 2022-2023 |               |              | RESU                  |
| QUARTER       | NEW CLUB GOAL | NEW CLUBS   | DROPPED CLUBS | QUARTER      | MEMBER GROWTH<br>GOAL |
| JULY/AUG/SEPT | 1             | 0           | 0             | JULY/AUG/SEI | ⊃T 57                 |
| OCT/NOV/DEC   | 2             | 0           | 0             | OCT/NOV/DEC  | ; 46                  |
| JAN/FEB/MAR   | 2             | 0           | 0             | JAN/FEB/MAR  | 35                    |
| APR/MAY/JUNE  | 1             | 0           | 0             | APR/MAY/JUN  | E 35                  |
|               |               |             |               |              |                       |

- CURRENT YEAR GOALS FOR NEW CLUBS

- ■ - CURRENT YEAR ACTUAL NEW CLUBS

- ▲ - LAST YEAR ACTUAL NEW CLUBS