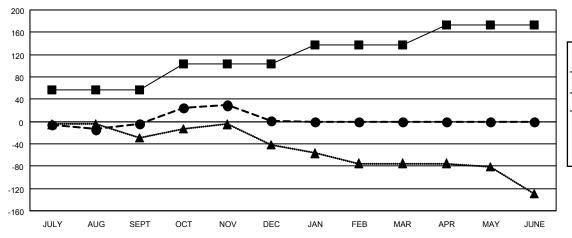

| Members               |     |                  |                         |                             |  |
|-----------------------|-----|------------------|-------------------------|-----------------------------|--|
| RESULTS FOR 2022-2023 |     |                  |                         |                             |  |
| QUARTER               | _   | ROWTH NET<br>DAL | MEMBER GROWTH<br>ACTUAL | DROPPED<br>MEMBERS ACTUAL   |  |
| JULY/AUG/SE           | ≣PΤ | 57               | 68                      | (including transfers)<br>66 |  |
| OCT/NOV/DE            | :C  | 46               | 113                     | 97                          |  |
| JAN/FEB/MAR           |     | 35               | 0                       | 0                           |  |
| APR/MAY/JU            | NE  | 35               | 0                       | 0                           |  |

## GOALS AND ACTUAL MEMBERS CUMULATIVE

| - | MEMBER | <b>GROWTH</b> | NET | GOAL |
|---|--------|---------------|-----|------|

- MEMBER GROWTH ACTUAL

▲ - LAST YEAR MEMBERSHIP ACTUAL

| DROPPED CLUBS: 0 |     | 52 CLUBS OF 111 ADDED 1 OR<br>MORE NEW MEMBERS | GENDER DISTRIBUTION        |                |
|------------------|-----|------------------------------------------------|----------------------------|----------------|
|                  |     |                                                | MALE                       | 1,524 (59.84%) |
|                  |     |                                                | FEMALE                     | 1,023 (40.16%) |
| DROPPED MEMBERS  |     |                                                | NON BINARY                 | 0 (0.00%)      |
| DECEASED         | 26  |                                                | PREFER NOT TO ANSWER       | 0 (0.00%)      |
| CLUB CANCELLED   | 0   |                                                | TOTAL FAMILY LINIT MEMBERS | 593            |
| OTHER            | 137 | CLICK HERE FOR CUMULATIVE                      | TOTAL FAMILY UNIT MEMBERS  | 595            |
| TOTAL            | 163 | MEMBERSHIP DATA                                | FAMILY MEMBERS PAYING HAL  | 307            |